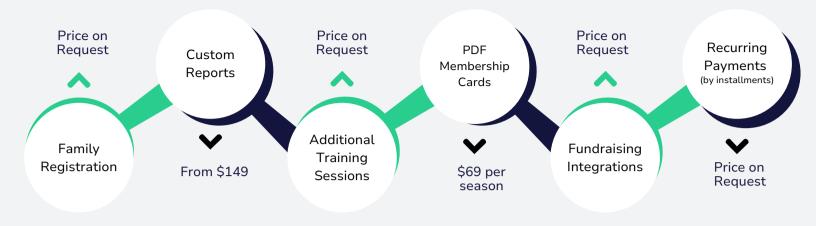

-------------------------------------------------------------------------------------------------------------------------------|---------------------------------|
| Payment processing (*calculated on the transaction value)                                                                                                                                                                                              | 2.75%* + \$0.30 per transaction |
| All fees are subject to applicable sales taxes. These rates apply to club and affiliate registrations, subject to a minimum fee of \$1.00.  Transaction fees can be passed to the end user to pay or absorbed by the organization at their discretion. |                                 |

\*Calculated on the total transaction value.

## Optional Extras



### Let's Get Started!



The transition to CurlingReg is easy! Our team will assist you each step of the way starting with the configuration of your club portal prototype based on your requirements. Then, if needed, representatives from your club can attend a training session which will cover how to create and manage an activity or event, and cover all the administrator and financial tools.

Support is only a few clicks away with our <u>Knowledge Base articles</u>, or with our support team available via multiple contact methods you can find below.

# PaySafe



Your CurlingReg club account includes a merchant account with PaySafe, our preferred payment gateway. This enables your club to collect secure and PCI compliant payments, utilize split payments, process refunds and receive your d